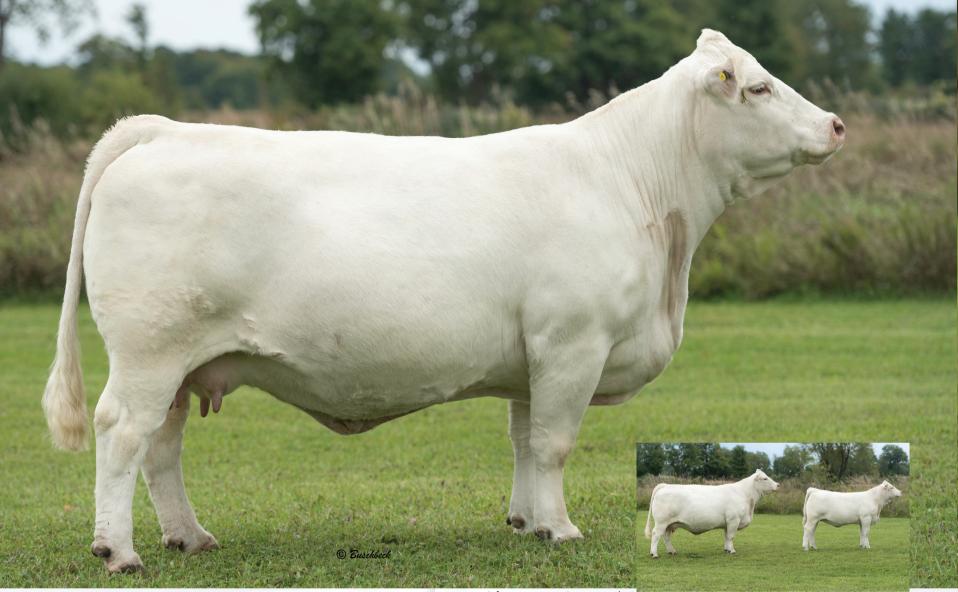

## LOT TWO

A few years ago I was wandering through the barn at Agribition and I stumbled upon MVY Starstruck 41D as a calf in the McAvoy show string. After much debate and a couple of drinks, I came home owning a half interest in this great show female. Fast forward a few years to July of this year when Ben Wright came to our farm looking for a sale female for the 100th Anniversary of the Royal Winter Fair. He wasn't long finding MVY Starstruck 41D and her heifer calf Rollin' Acres Starstruck 47K. After a long debate and a few drinks, we agreed to part with the choice of these two amazing females. The opportunity to purchase a direct daughter of SVY 8X surely does not come along every day and when it does, you just don't have any choice but to sit up and make it happen. MVY 41D is a stand out cow in the prime of her life. Whether you want a front end cow that is perfectly footed and has a beautiful utter or a big ribbed, easy keeping cow to flush - this is your cow. We have had her on the show road this fall and everyone has said they wish they had a hundred just like her.

#### PEFC707792 // MVY 41D // POLLED // JANUARY 21 2016

DA PASSPORT 502 P ET WC BENELLI 2134 P ET JWK CLARICE J139 ET SVY AD INVINCIBLE P 748T SVY STARSTRUCK 8X SVY STARSTRUCK 559R

CE: 5.0 // BW: 2.2 // WW: 45 // YW: 76 // MILK: 26 // MTL: 49