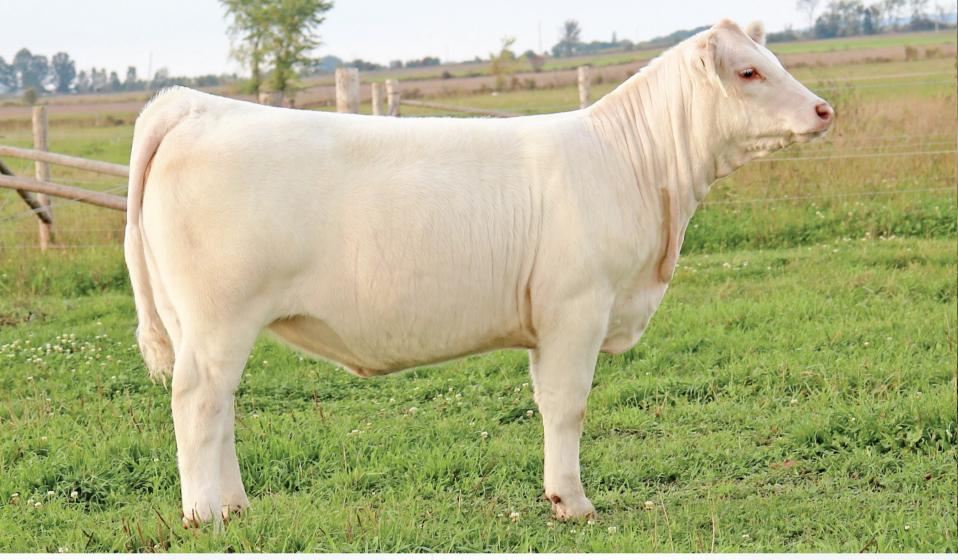

## LOT TWO

A few years ago I was wandering through the barn at Agribition and I stumbled upon MVY Starstruck 41D as a calf in the McAvoy show string. After much debate and a couple of drinks, I came home owning a half interest in this great show female. Fast forward a few years to July of this year when Ben Wright came to our farm looking for a sale female for the 100th Anniversary of the Royal Winter Fair. He wasn't long finding MVY Starstruck 41D and her heifer calf Rollin' Acres Starstruck 47K. After a long debate and a few drinks, we agreed to part with the choice of these two amazing females. The opportunity to purchase a direct daughter of SVY 8X surely does not come along every day and when it does, you just don't have any choice but to sit up and make it happen. MVY 41D is a stand out cow in the prime of her life. Whether you want a front end cow that is perfectly footed and has a beautiful utter or a big ribbed, easy keeping cow to flush - this is your cow. We have had her on the show road this fall and everyone has said they wish they had a hundred just like her.

# LOT TWO A

However, if the cow isn't what catches your eye, her gorgeous heifer calf HDT 47K will. This heifer calf has turned heads and caught the attention of everyone, everywhere we have taken her. Rollin' Acres Starstruck 47K also comes with a unique and outcross pedigree with her sire being half French and polled. From the families of Rollin' Acres Charolais and McAvoy Charolais, we are very proud to offer you the opportunity to choose from these great females. The cow/calf pair will be entered at Canadian Western Agribition