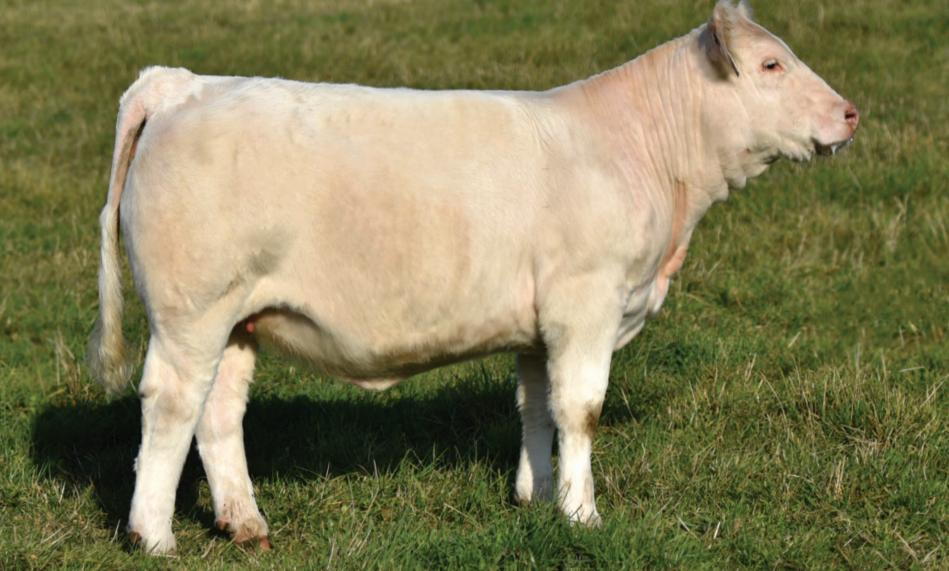

## LOT TWO

A few years ago I was wandering through the barn at Agribition and I stumbled upon MVY Starstruck 41D as a calf in the McAvoy show string. After much debate and a couple of drinks, I came home owning a half interest in this great show female. Fast forward a few years to July of this year when Ben Wright came to our farm looking for a sale female for the 100th Anniversary of the Royal Winter Fair. He wasn't long finding MVY Starstruck 41D and her heifer calf Rollin' Acres Starstruck 47K. After a long debate and a few drinks, we agreed to part with the choice of these two amazing females. The opportunity to purchase a direct daughter of SVY 8X surely does not come along every day and when it does, you just don't have any choice but to sit up and make it happen. MVY 41D is a stand out cow in the prime of her life. Whether you want a front end cow that is perfectly footed and has a beautiful utter or a big ribbed, easy keeping cow to flush - this is your cow. We have had her on the show road this fall and everyone has said they wish they had a hundred just like her.

# LOT TWO A

However, if the cow isn't what catches your eye, her gorgeous heifer calf HDT 47K will. This heifer calf has turned heads and caught the attention of everyone, everywhere we have taken her. Rollin' Acres Starstruck 47K also comes with a unique and outcross pedigree with her sire being half French and polled. From the families of Rollin' Acres Charolais and McAvoy Charolais, we are very proud to offer you the opportunity to choose from these great females. The cow/calf pair will be entered at Canadian Western Agribition