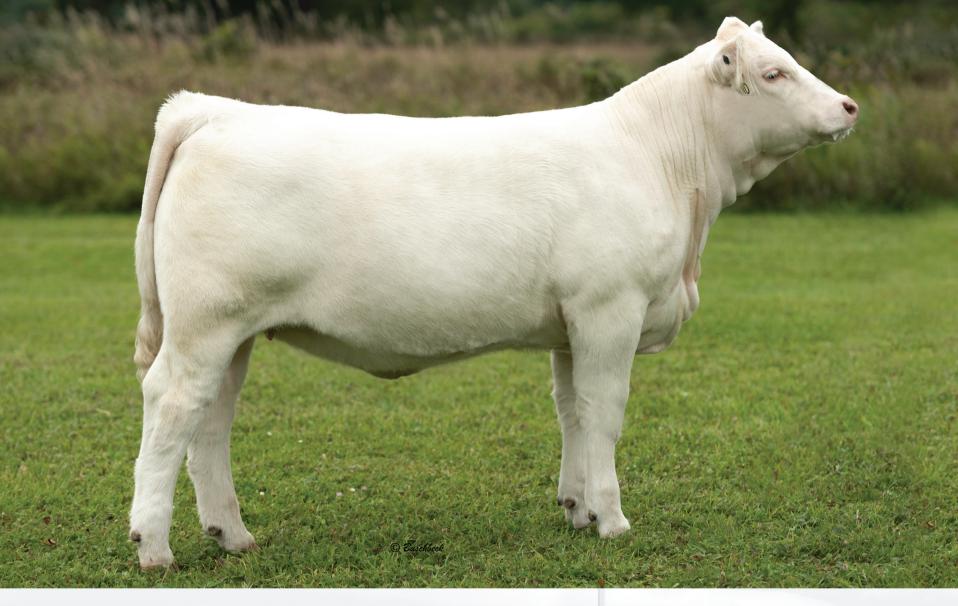

# LOT TWO A

However, if the cow isn't what catches your eye, her gorgeous heifer calf HDT 47K will. This heifer calf has turned heads and caught the attention of everyone, everywhere we have taken her. Rollin' Acres Starstruck 47K also comes with a unique and outcross pedigree with her sire being half French and polled. From the families of Rollin' Acres Charolais and McAvoy Charolais, we are very proud to offer you the opportunity to choose from these great females. The cow/calf pair will be entered at Canadian Western Agribition

#### PFC834098 // HDT 47K // POLLED // JANUARY 29 2022

SCF GUNNER 317D ROLLIN ACRES FRONT RUNNER 38F MVY REBBECA 53B WC BENELLI 2134 P ET MVY STARSTRUCK 41D SVY STARSTRUCK 8X

CE: -0.4 // BW: 3.8 // WW: 50 // YW: 86 // MILK: 26 // MTL: 51