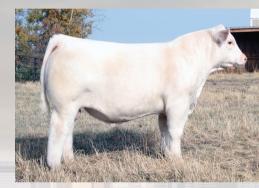

## LOT TWO

A few years ago I was wandering through the barn at Agribition and I stumbled upon MVY Starstruck 41D as a calf in the McAvoy show string. After much debate and a couple of drinks, I came home owning a half interest in this great show female. Fast forward a few years to July of this year when Ben Wright came to our farm looking for a sale female for the 100th Anniversary of the Royal Winter Fair. He wasn't long finding MVY Starstruck 41D and her heifer calf Rollin' Acres Starstruck 47K. After a long debate and a few drinks, we agreed to part with the choice of these two amazing females. The opportunity to purchase a direct daughter of SVY 8X surely does not come along every day and when it does, you just don't have any choice but to sit up and make it happen. MVY 41D is a stand out cow in the prime of her life. Whether you want a front end cow that is perfectly footed and has a beautiful utter or a big ribbed, easy keeping cow to flush - this is your cow. We have had her on the show road this fall and everyone has said they wish they had a hundred just like her.

# LOT TWO A

However, if the cow isn't what catches your eye, her gorgeous heifer calf HDT 47K will. This heifer calf has turned heads and caught the attention of everyone, everywhere we have taken her. Rollin' Acres Starstruck 47K also comes with a unique and outcross pedigree with her sire being half French and polled. From the families of Rollin' Acres Charolais and McAvoy Charolais, we are very proud to offer you the opportunity to choose from these great females. The cow/calf pair will be entered at Canadian Western Agribition