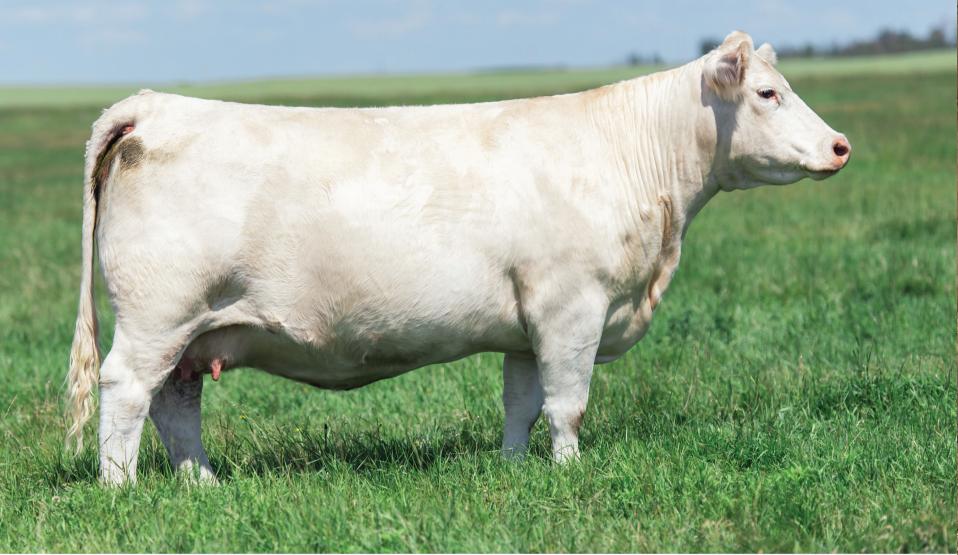

## LOT TWO

A few years ago I was wandering through the barn at Agribition and I stumbled upon MVY Starstruck 41D as a calf in the McAvoy show string. After much debate and a couple of drinks, I came home owning a half interest in this great show female. Fast forward a few years to July of this year when Ben Wright came to our farm looking for a sale female for the 100th Anniversary of the Royal Winter Fair. He wasn't long finding MVY Starstruck 41D and her heifer calf Rollin' Acres Starstruck 47K. After a long debate and a few drinks, we agreed to part with the choice of these two amazing females. The opportunity to purchase a direct daughter of SVY 8X surely does not come along every day and when it does, you just don't have any choice but to sit up and make it happen. MVY 41D is a stand out cow in the prime of her life. Whether you want a front end cow that is perfectly footed and has a beautiful utter or a big ribbed, easy keeping cow to flush - this is your cow. We have had her on the show road this fall and everyone has said they wish they had a hundred just like her.

Retaining the right to one flush on the selection, at our expense and the buyer's convenience.

Offered by Rollin' Acres Charolais and McAvoy Charolais

# LOT TWO A

However, if the cow isn't what catches your eye, her gorgeous heifer calf HDT 47K will. This heifer calf has turned heads and caught the attention of everyone, everywhere we have taken her. Rollin' Acres Starstruck 47K also comes with a unique and outcross pedigree with her sire being half French and polled. From the families of Rollin' Acres Charolais and McAvoy Charolais, we are very proud to offer you the opportunity to choose from these great females. The cow/calf pair will be entered at Canadian Western Agribition