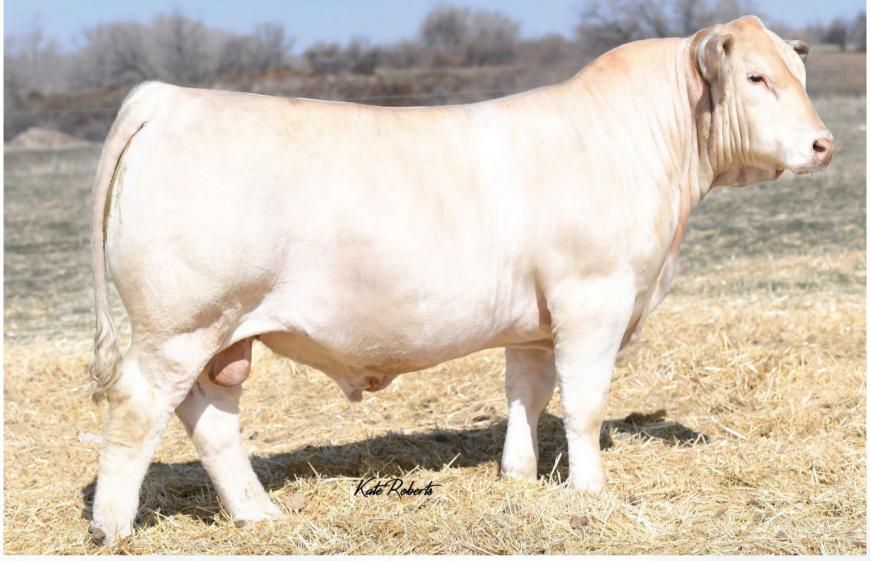

## LOT TWO

A few years ago I was wandering through the barn at Agribition and I stumbled upon MVY Starstruck 41D as a calf in the McAvoy show string. After much debate and a couple of drinks, I came home owning a half interest in this great show female. Fast forward a few years to July of this year when Ben Wright came to our farm looking for a sale female for the 100th Anniversary of the Royal Winter Fair. He wasn't long finding MVY Starstruck 41D and her heifer calf Rollin' Acres Starstruck 47K. After a long debate and a few drinks, we agreed to part with the choice of these two amazing females. The opportunity to purchase a direct daughter of SVY 8X surely does not come along every day and when it does, you just don't have any choice but to sit up and make it happen. MVY 41D is a stand out cow in the prime of her life. Whether you want a front end cow that is perfectly footed and has a beautiful utter or a big ribbed, easy keeping cow to flush - this is your cow. We have had her on the show road this fall and everyone has said they wish they had a hundred just like her.