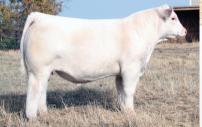

## LOT TWO

A few years ago I was wandering through the barn at Agribition and I stumbled upon MVY Starstruck 41D as a calf in the McAvoy show string. After much debate and a couple of drinks, I came home owning a half interest in this great show female. Fast forward a few years to July of this year when Ben Wright came to our farm looking for a sale female for the 100th Anniversary of the Royal Winter Fair. He wasn't long finding MVY Starstruck 41D and her heifer calf Rollin' Acres Starstruck 47K. After a long debate and a few drinks, we agreed to part with the choice of these two amazing females. The opportunity to purchase a direct daughter of SVY 8X surely does not come along every day and when it does, you just don't have any choice but to sit up and make it happen. MVY 41D is a stand out cow in the prime of her life. Whether you want a front end cow that is perfectly footed and has a beautiful utter or a big ribbed, easy keeping cow to flush - this is your cow. We have had her on the show road this fall and everyone has said they wish they had a hundred just like her.

Retaining the right to one flush on the selection, at our expense and the buyer's convenience.

Offered by Rollin' Acres Charolais and McAvoy Charolais