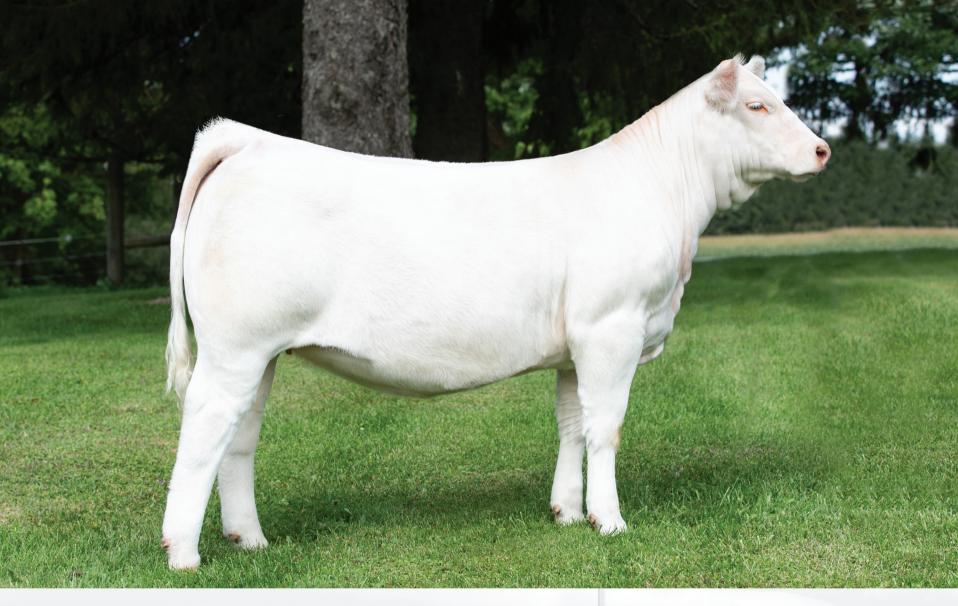

# LOT TWO A

However, if the cow isn't what catches your eye, her gorgeous heifer calf HDT 47K will. This heifer calf has turned heads and caught the attention of everyone, everywhere we have taken her. Rollin' Acres Starstruck 47K also comes with a unique and outcross pedigree with her sire being half French and polled. From the families of Rollin' Acres Charolais and McAvoy Charolais, we are very proud to offer you the opportunity to choose from these great females. The cow/calf pair will be entered at Canadian Western Agribition

Retaining the right to one flush on the selection, at our expense and the buyer's convenience. Offered by Rollin' Acres Charolais and McAvoy Charolais