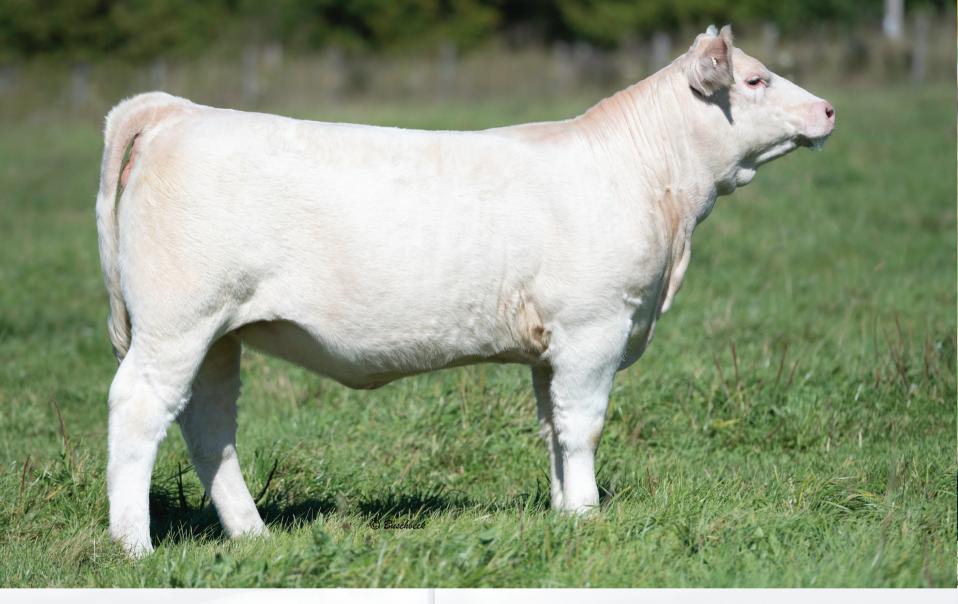

### LOT FIVE

DAM AND 2018 RAWF **SUPREME & CWA CHAMPION** 

GRANDDAM AND 2013 CWA FULL SISTER AND 2022 CCYA CHAMPION

**GRAND CHAMPION** 

This "Princess" clearly has what it takes as next in line for the throne! An outstanding show heifer and donor prospect here that stems from an illustrious line of females that have done all kinds of winning and generating. This includes her granddam Princess 13Y, the 2013 Agribition Champion Female and high selling female in Canada; her dam Princess Valentine 42D, the 2018 RAWF Supreme and Agribition Champion; and most recently her full sister Princess 42J was named 2022 CCYA Grand Champion Female and is primed and ready for another outing on November 4th, 2022 at what promises to be a historic National Charolais Show! The icing on the cake here is that these CCC WC Redemption 7143 sired cattle have been hotter than a two-dollar pistol as of late and show no signs of cooling down. If you're looking to have some fun in the show ring and own a turn-key donor with household name recognition when it's all said and done, CRG Princess 42K is one you want to be the last person bidding on!

Offered by Oattes Charolais