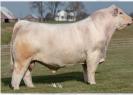

# PLAYER'S CLUB CHAMPION

#### PEFC707792 // MVY 41D // POLLED // JANUARY 21 2016

DA PASSPORT 502 P ET WC BENELLI 2134 P ET JWK CLARICE J139 ET SVY AD INVINCIBLE P 748T SVY STARSTRUCK 8X SVY STARSTRUCK 559R

CE: 5.0 // BW: 2.2 // WW: 45 // YW: 76 // MILK: 26 // MTL: 49

Al bred to SCR Triumph 2135 on March 24, 2022. Exposed to Rollin' Acres Frontrunner 38F from April 10 to June 1, 2022. Preg checked favourable to Al date.