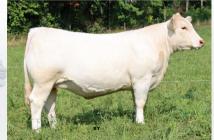

## LOT TWO

A few years ago I was wandering through the barn at Agribition and I stumbled upon MVY Starstruck 41D as a calf in the McAvoy show string. After much debate and a couple of drinks, I came home owning a half interest in this great show female. Fast forward a few years to July of this year when Ben Wright came to our farm looking for a sale female for the 100th Anniversary of the Royal Winter Fair. He wasn't long finding MVY Starstruck 41D and her heifer calf Rollin' Acres Starstruck 47K. After a long debate and a few drinks, we agreed to part with the choice of these two amazing females. The opportunity to purchase a direct daughter of SVY 8X surely does not come along every day and when it does, you just don't have any choice but to sit up and make it happen. MVY 41D is a stand out cow in the prime of her life. Whether you want a front end cow that is perfectly footed and has a beautiful utter or a big ribbed, easy keeping cow to flush - this is your cow. We have had her on the show road this fall and everyone has said they wish they had a hundred just like her.

Retaining the right to one flush on the selection, at our expense and the buyer's convenience.

Offered by Rollin' Acres Charolais and McAvoy Charolais