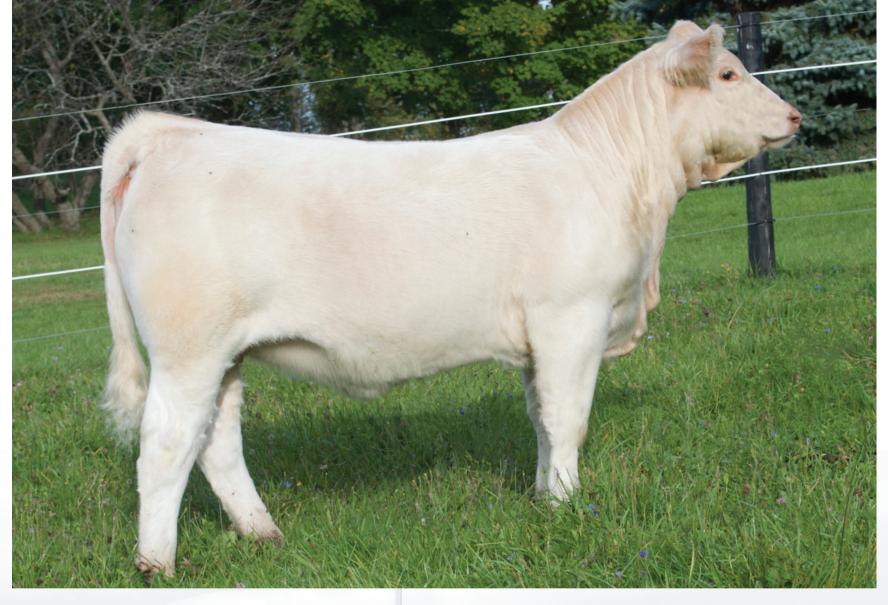

## LOT TWO

A few years ago I was wandering through the barn at Agribition and I stumbled upon MVY Starstruck 41D as a calf in the McAvoy show string. After much debate and a couple of drinks, I came home owning a half interest in this great show female. Fast forward a few years to July of this year when Ben Wright came to our farm looking for a sale female for the 100th Anniversary of the Royal Winter Fair. He wasn't long finding MVY Starstruck 41D and her heifer calf Rollin' Acres Starstruck 47K. After a long debate and a few drinks, we agreed to part with the choice of these two amazing females. The opportunity to purchase a direct daughter of SVY 8X surely does not come along every day and when it does, you just don't have any choice but to sit up and make it happen. MVY 41D is a stand out cow in the prime of her life. Whether you want a front end cow that is perfectly footed and has a beautiful utter or a big ribbed, easy keeping cow to flush - this is your cow. We have had her on the show road this fall and everyone has said they wish they had a hundred just like her.

Retaining the right to one flush on the selection, at our expense and the buyer's convenience.

Offered by Rollin' Acres Charolais and McAvoy Charolais