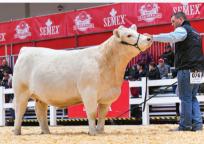

## LOT ONE

The OCA is pleased to offer the Player's Club \$50,000 Bull Calf Futurity as the lead off lot in the National Charolais Sale! Top breeders will gather at the Royal Agricultural Winter Fair on Thursday, November 3, 2022 at 9:00 A.M. to select the 2022 \$50,000 Player's Club Champion!

Selling <sup>3</sup>/<sub>4</sub> Interest and Full Possession.

No semen can be sold or gifted in Canada until 2024 as the bull will remain exclusive to the Player's Club membership until that time. International semen sales (including every other country other than Canada) are not restricted in any way or form. Semen may be collected for use by the 1/4 interest owner and the 'purchaser' of this lot at their expense. The Player's Club Champion will be sent to stud as soon as he is deemed to be ready and must freeze the required amount of semen for all Player's Club members prior to being able to be released to the new owner. The OCA will cover the costs of collecting semen for the Player's Club membership. Every effort will be made to collect semen in a timely manner but all bulls respond to collection differently and therefore the OCA cannot guarantee when the bull will be available for natural breeding. If you have any questions, any OCA Board member or the sales staff of T Bar C, will be happy to answer them for you.

# PLAYER'S CLUB CHAMPION

#### PEFC707792 // MVY 41D // POLLED // JANUARY 21 2016

DA PASSPORT 502 P ET WC BENELLI 2134 P ET JWK CLARICE J139 ET SVY AD INVINCIBLE P 748T SVY STARSTRUCK 8X SVY STARSTRUCK 559R

CE: 5.0 // BW: 2.2 // WW: 45 // YW: 76 // MILK: 26 // MTL: 49