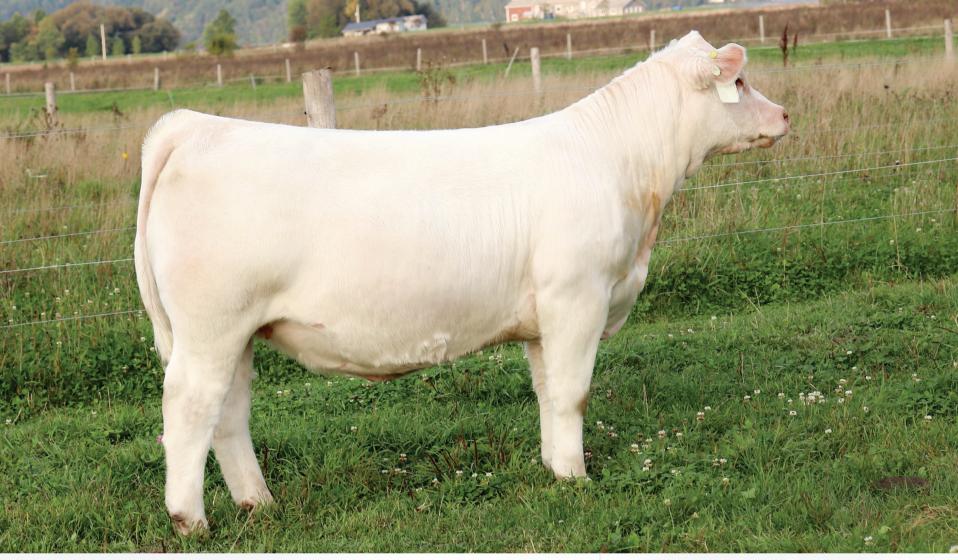

## LOT TWO

A few years ago I was wandering through the barn at Agribition and I stumbled upon MVY Starstruck 41D as a calf in the McAvoy show string. After much debate and a couple of drinks, I came home owning a half interest in this great show female. Fast forward a few years to July of this year when Ben Wright came to our farm looking for a sale female for the 100th Anniversary of the Royal Winter Fair. He wasn't long finding MVY Starstruck 41D and her heifer calf Rollin' Acres Starstruck 47K. After a long debate and a few drinks, we agreed to part with the choice of these two amazing females. The opportunity to purchase a direct daughter of SVY 8X surely does not come along every day and when it does, you just don't have any choice but to sit up and make it happen. MVY 41D is a stand out cow in the prime of her life. Whether you want a front end cow that is perfectly footed and has a beautiful utter or a big ribbed, easy keeping cow to flush - this is your cow. We have had her on the show road this fall and everyone has said they wish they had a hundred just like her.

# LOT TWO A

However, if the cow isn't what catches your eye, her gorgeous heifer calf HDT 47K will. This heifer calf has turned heads and caught the attention of everyone, everywhere we have taken her. Rollin' Acres Starstruck 47K also comes with a unique and outcross pedigree with her sire being half French and polled. From the families of Rollin' Acres Charolais and McAvoy Charolais, we are very proud to offer you the opportunity to choose from these great females. The cow/calf pair will be entered at Canadian Western Agribition