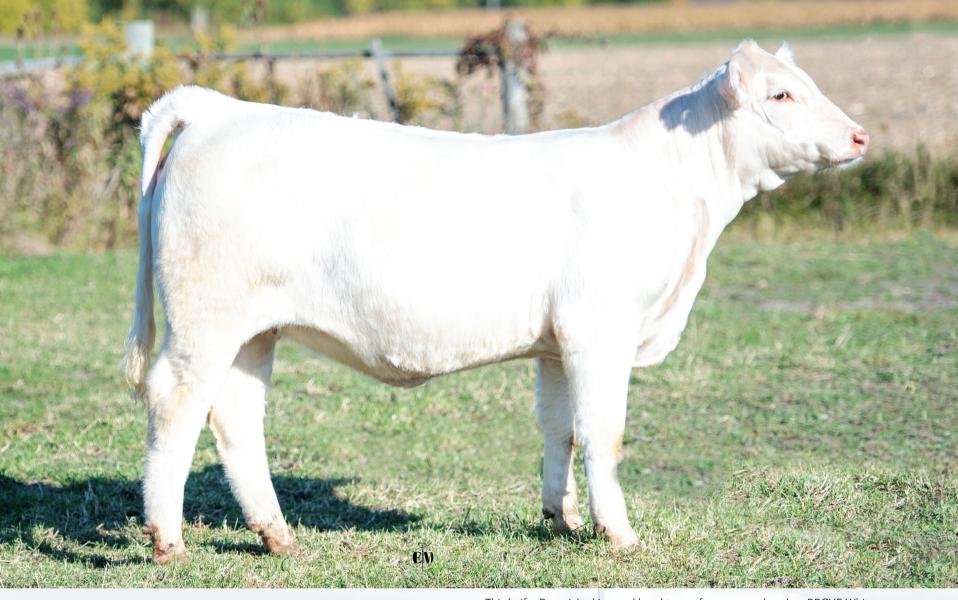

### LOT SIX

**2019 RESERVE NATIONAL** CHAMPION AND MATERNAL SIB TO DAM

2015 RAWF CHAMPION AND 2019 NATIONAL HEIFER CALF FULL SIB TO DAM

CHAMPION AND MATERNAL SIB TO DAM

If raising and selling herdbulls is the profit center for your operation, you'd be well served to study CRG Shez Legal 49K. Unequivocally the stoutest built, most powerful female we have ever put a halter on, yet has a look and presence that stops you dead in your tracks every time, and blends her unique qualities seamlessly. We used the well-proven, homozygous polled, WC Milestone 5223 as an outcross to inject serious performance without sacrificing maternal excellence, udder quality and an elite look... it certainly worked here to produce a female that also stems from one of our most highly regarded cow lines, the Miss Monties, who have consistently rung the bell in the show ring and at sale time with daughters commanding record prices in recent years as well as hanging big banners. We look forward to seeing the impact that this powerful donor prospect can have on someone's herd down the road! Offered by Oattes Charolais