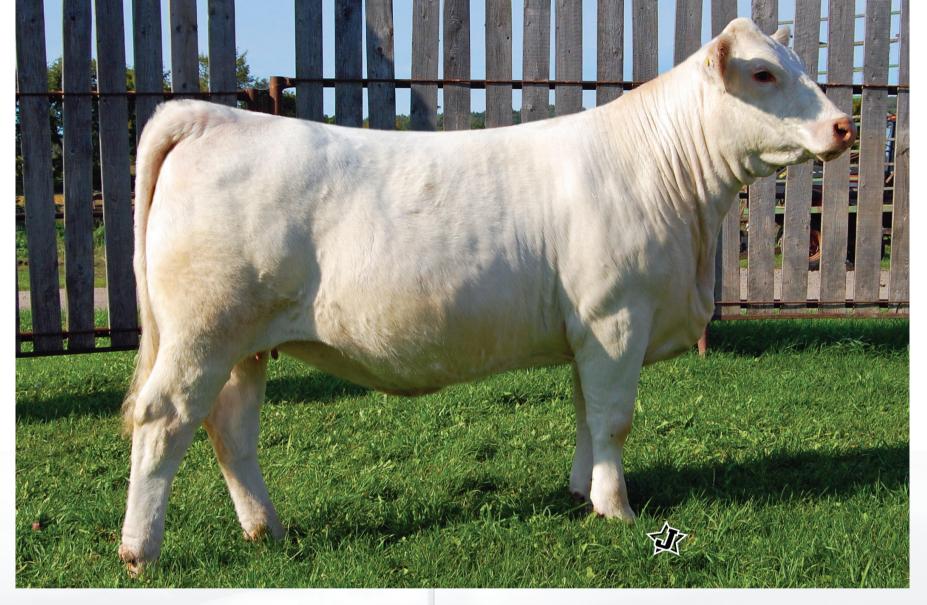

# LOT TWO A

However, if the cow isn't what catches your eye, her gorgeous heifer calf HDT 47K will. This heifer calf has turned heads and caught the attention of everyone, everywhere we have taken her. Rollin' Acres Starstruck 47K also comes with a unique and outcross pedigree with her sire being half French and polled. From the families of Rollin' Acres Charolais and McAvoy Charolais, we are very proud to offer you the opportunity to choose from these great females. The cow/calf pair will be entered at Canadian Western Agribition

#### PFC834098 // HDT 47K // POLLED // JANUARY 29 2022

SCF GUNNER 317D ROLLIN ACRES FRONT RUNNER 38F MVY REBBECA 53B WC BENELLI 2134 P ET MVY STARSTRUCK 41D SVY STARSTRUCK 8X

CE: -0.4 // BW: 3.8 // WW: 50 // YW: 86 // MILK: 26 // MTL: 51