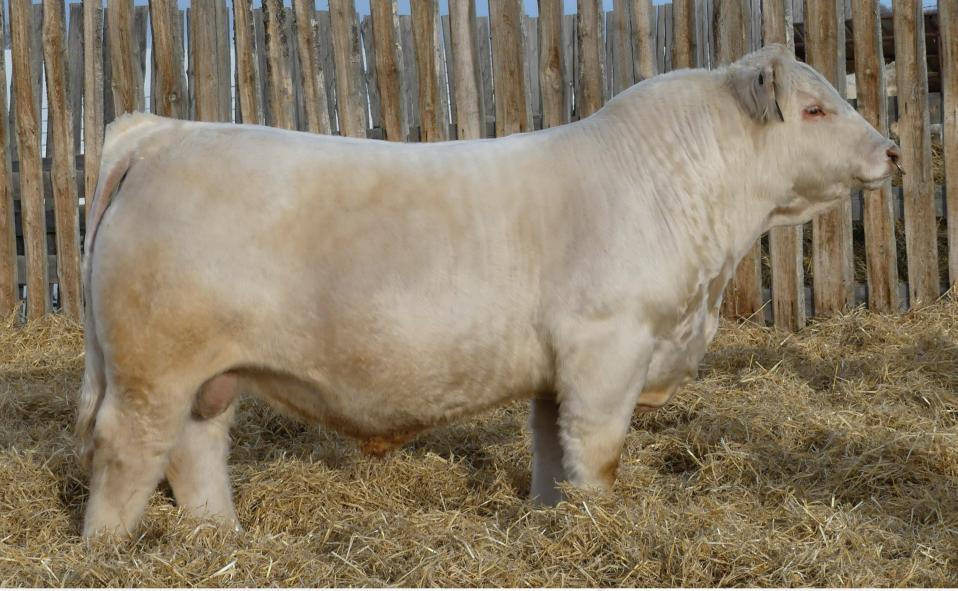

#### PFC834098 // HDT 47K // POLLED // JANUARY 29 2022

SCF GUNNER 317D ROLLIN ACRES FRONT RUNNER 38F MVY REBBECA 53B WC BENELLI 2134 P ET MVY STARSTRUCK 41D SVY STARSTRUCK 8X

CE: -0.4 // BW: 3.8 // WW: 50 // YW: 86 // MILK: 26 // MTL: 51

# LOT TWO A

However, if the cow isn't what catches your eye, her gorgeous heifer calf HDT 47K will. This heifer calf has turned heads and caught the attention of everyone, everywhere we have taken her. Rollin' Acres Starstruck 47K also comes with a unique and outcross pedigree with her sire being half French and polled. From the families of Rollin' Acres Charolais and McAvoy Charolais, we are very proud to offer you the opportunity to choose from these great females. The cow/calf pair will be entered at Canadian Western Agribition

Retaining the right to one flush on the selection, at our expense and the buyer's convenience. Offered by Rollin' Acres Charolais and McAvoy Charolais